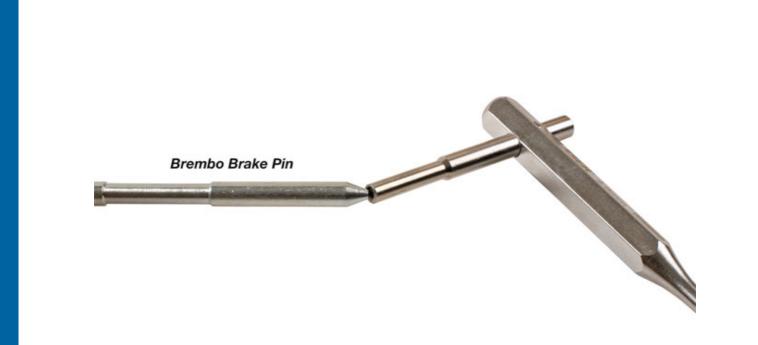

## **Twin Function Brake Punch 4.8mm**

A specially designed, 4.8mm pin punch particularly suited to use on vehicle brake pad pins where the pins are a tight fit and the ends of the pins at risk of spreading out (mushrooming) and jamming in the caliper which can happen when standard flat punches are used. This issue is often seen with Brembo type calipers. The punch is made up of 2 punches in one, the short punch has a specially machined, concaved end that ensures the initial force of impact is concentrated on the circumference of the pin to significantly reduce the chances of mushrooming. Once the pin has moved, the longer pin can be used to continue the removal process.

## **Additional Information**

- Double punch to assist in the removal of stuck brake pins.
- Size: 4.8mm x 135 / 65mm.
- Concaved ended short pin combined with full length extraction pin.
- Manufactured from chrome vanadium & plated for corrosion resistance.
- Punches are considered consumable; 3 pin set available - please see Laser Part No. 7865. Other sizes available - please see Laser Part Nos. 7866 (3mm), 7868 (5.5mm). EU Registered Design.