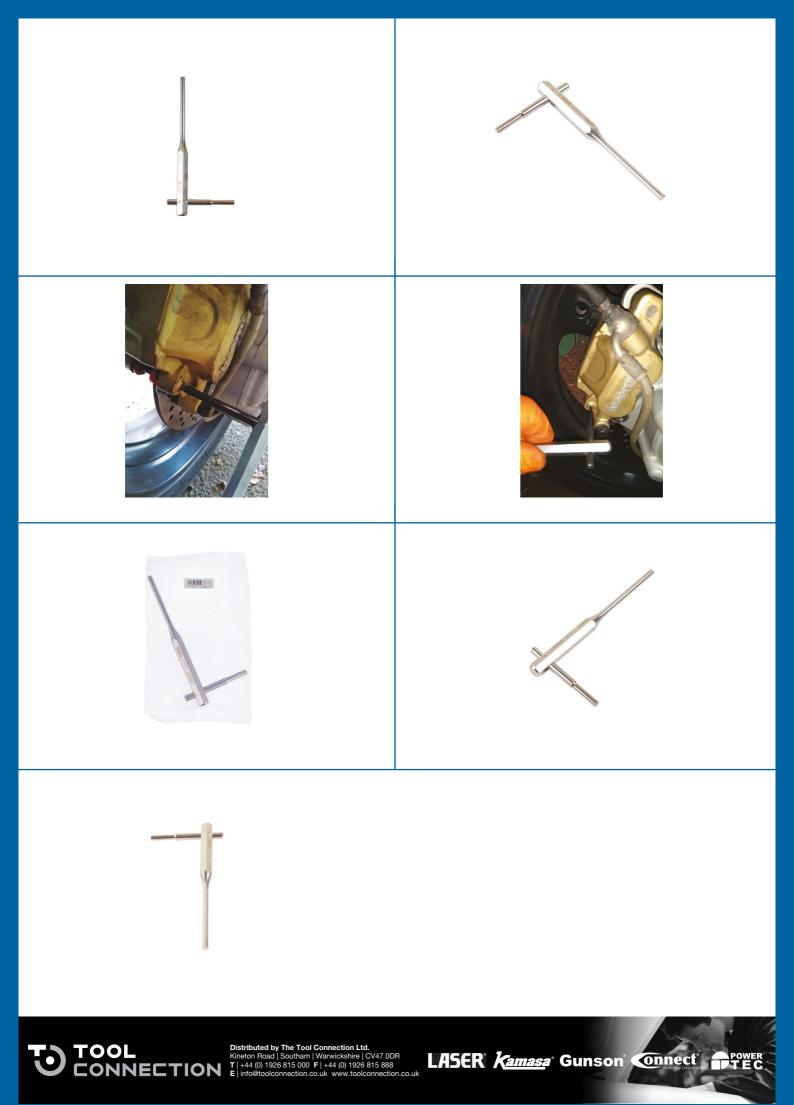

## **Twin Function Brake Punch 4.8mm**

A specially designed, 4.8mm pin punch particularly suited to use on vehicle brake pad pins where the pins are a tight fit and the ends of the pins at risk of spreading out (mushrooming) and jamming in the caliper which can happen when standard flat punches are used. This issue is often seen with Brembo type calipers. The punch is made up of 2 punches in one, the short punch has a specially machined, concaved end that ensures the initial force of impact is concentrated on the circumference of the pin to significantly reduce the chances of mushrooming. Once the pin has moved, the longer pin can be used to continue the removal process.

## **Additional Information**

- Double punch to assist in the removal of stuck brake pins.
- Size: 4.8mm x 135 / 65mm.
- Concaved ended short pin combined with full length extraction pin.
- Manufactured from chrome vanadium & plated for corrosion resistance.
- Punches are considered consumable; 3 pin set available - please see Laser Part No. 7865. Other sizes available - please see Laser Part Nos. 7866 (3mm), 7868 (5.5mm). EU Registered Design.